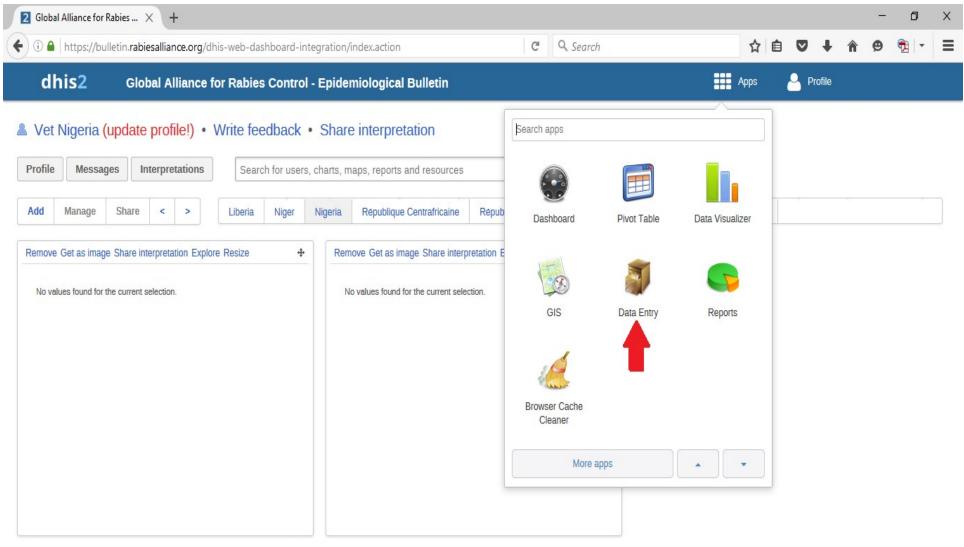

### "Dashboard"

| 2 Global Alliance for Rabies × +                                |                                         |                                  |                    |      |         | -          | - 0   | × |
|-----------------------------------------------------------------|-----------------------------------------|----------------------------------|--------------------|------|---------|------------|-------|---|
| 🗲 🛈 🖴   https://bulletin.rabiesalliance.org/dhis-web-dashboard- | ntegration/index.action                 | C <sup>e</sup> Q Search          |                    | ☆ 自  | ♥ ↓     | <b>^ 9</b> | •   € | ≡ |
| dhis2 Global Alliance for Rabies Contro                         | ol - Epidemiological Bulletin           |                                  |                    | Apps | Profile |            |       |   |
| Vet Nigeria (update profile!) • Write feedback                  | Share interpretation                    |                                  |                    |      |         |            |       |   |
| Profile Messages Interpretations Search for use                 | rs, charts, maps, reports and resources | Search                           | h                  |      |         |            |       |   |
| Add Manage Share < > Liberia Niger                              | Nigeria Republique Centrafricaine       | République Démocratique du Congo | Sierra Leone Tchad | Togo | 9       | 10         |       |   |
| Remove Get as image Share interpretation Explore Resize         | • Remove Get as image Share interp      | retation Explore Resize +        |                    |      |         |            |       |   |
| No values found for the current selection.                      | No values found for the current select  | ction.                           |                    |      |         |            |       |   |
|                                                                 |                                         |                                  |                    |      |         |            |       |   |
|                                                                 |                                         |                                  |                    |      |         |            |       |   |
|                                                                 |                                         |                                  |                    |      |         |            |       |   |
|                                                                 |                                         |                                  |                    |      |         |            |       |   |
|                                                                 |                                         |                                  |                    |      |         |            |       |   |
|                                                                 |                                         |                                  |                    |      |         |            |       |   |