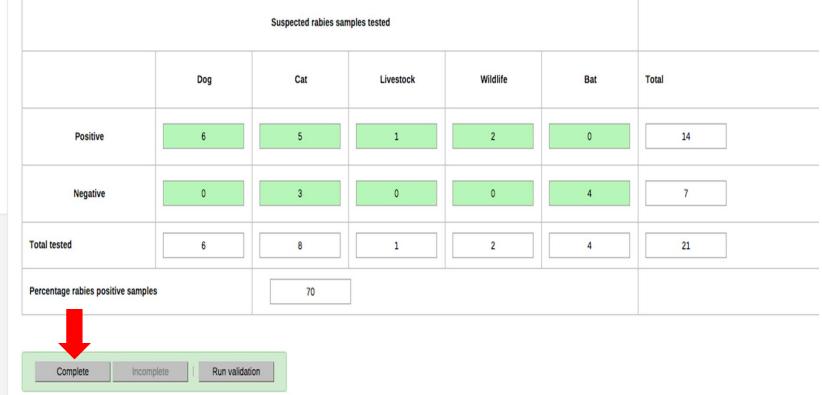

| Global Alliance for                                     | Rabies Cont X                                                                                                                                                                          | •                                                |
|---------------------------------------------------------|----------------------------------------------------------------------------------------------------------------------------------------------------------------------------------------|--------------------------------------------------|
| $\leftrightarrow$ $\rightarrow$ C $\$ https://bulletin. | rabiesalliance.org/dhis-web-dataentry/index.action                                                                                                                                     | ९ ☆ :                                            |
| dhis2 Global A                                          | lliance for Rabies Control - Epidemiological Bulletin 📰 Apps 🍰 Profile                                                                                                                 |                                                  |
| <b># ← →</b><br>LAFR_NG                                 | Data Entry<br>Organisation Unit AFR_NG<br>Data Set 6 Monthly Report (Animal)<br>Period January - June 2015 Prev year Next year<br>Animal Rabies 6 Monthly Report                       | Run validation<br>Print form<br>Print blank form |
|                                                         |                                                                                                                                                                                        |                                                  |
|                                                         | Suspected rabies samples tested                                                                                                                                                        |                                                  |
|                                                         | Validation Validation Result 🎸                                                                                                                                                         | Total                                            |
|                                                         | The data entry screen successfully passed validation                                                                                                                                   | 14                                               |
|                                                         |                                                                                                                                                                                        | 7                                                |
|                                                         | Total tested         6         8         1         2         4                                                                                                                         | 21                                               |
|                                                         | Percentage rabies positive samples 70                                                                                                                                                  |                                                  |
|                                                         | Complete       Incomplete       I       Run validation         Completed by: SuperadminAndre at: 2016-10-19 See details       Completed by: SuperadminAndre at: 2016-10-19 See details |                                                  |

| Global Alliance for                              | Rabies Cont ×                                                                                                                                                                   |                                                  |
|--------------------------------------------------|---------------------------------------------------------------------------------------------------------------------------------------------------------------------------------|--------------------------------------------------|
| $\leftarrow$ $\rightarrow$ C $$ https://bulletin | .rabiesalliance.org/dhis-web-dataentry/index.action                                                                                                                             | ९ ☆ :                                            |
| dhis2 Global /                                   | Alliance for Rabies Control - Epidemiological Bulletin 📰 Apps 🔒 Profile                                                                                                         |                                                  |
| ₩ ← →<br>LAFR_NG                                 | Data Entry ?         Organisation Unit       AFR_NG         Data Set       6 Monthly Report (Animal)         Period       January - June 2015         Prev year       Next year | Run validation<br>Print form<br>Print blank form |
|                                                  | Animal Rabies 6 Monthly Report                                                                                                                                                  |                                                  |
|                                                  | Suspected rabies samples tested                                                                                                                                                 |                                                  |
|                                                  | Validation Validation Result 🌱                                                                                                                                                  | Total                                            |
|                                                  | The data entry screen successfully passed validation                                                                                                                            | 14                                               |
|                                                  |                                                                                                                                                                                 | 7                                                |
|                                                  | Total tested         6         8         1         2         4                                                                                                                  | 21                                               |
|                                                  | Percentage rabies positive samples 70                                                                                                                                           |                                                  |
|                                                  | Complete     Incomplete     I     Run validation       Completed by: SuperadminAndre at: 2016-10-19 See details                                                                 |                                                  |