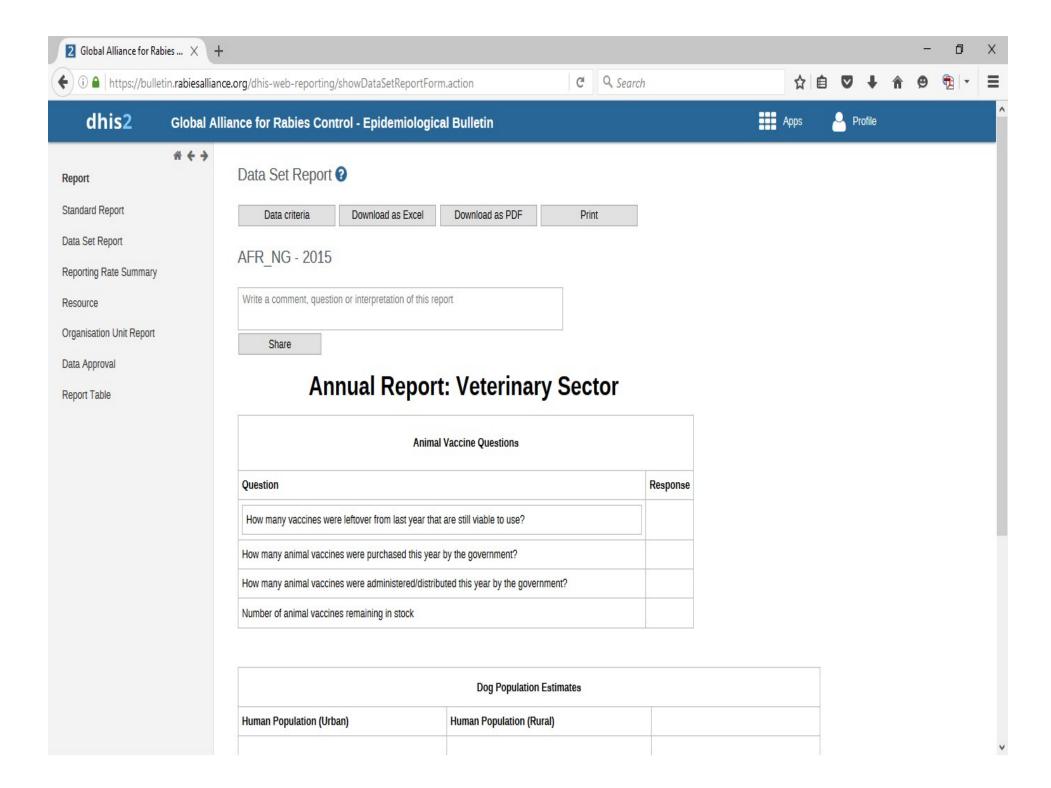

| 2 Global Alliance for Rab                                                                                                                       | oies × +             |                                                                                                                                                                                        |                           |                  |   |          |    |      |                  |        |     | - 0   | Х |
|-------------------------------------------------------------------------------------------------------------------------------------------------|----------------------|----------------------------------------------------------------------------------------------------------------------------------------------------------------------------------------|---------------------------|------------------|---|----------|----|------|------------------|--------|-----|-------|---|
| 🗲 🛈 🔒   https://bullet                                                                                                                          | tin.rabiesalliance.c | org/dhis-web-reporting/                                                                                                                                                                | howDataSetRepo            | rtForm.action    | C | Q Search |    | ☆ (  | à 🛡              | ŧ      | â ( | 9 🔁 - | ≡ |
| dhis2                                                                                                                                           | Global Alliar        | nce for Rabies Cont                                                                                                                                                                    | rol - Epidemiol           | logical Bulletin |   |          | == | Apps | <mark>8</mark> P | rofile |     |       |   |
| Report<br>Standard Report<br>Data Set Report<br>Reporting Rate Summary<br>Resource<br>Organisation Unit Report<br>Data Approval<br>Report Table | * * >                | Data Set Report Data criteria Data set Annual Report: Veterin Report period [Select period type] Use data for selected u Report organisation uni ⊞ AFR_NG Show more options Get report | ary<br>Prev yea<br>nit or | ar Next year     |   |          |    |      |                  |        |     |       |   |

| 2 Global Alliance for Ra                                                                                                                        | bies × +             |                                                                                                                                                                                                                                              |                 |                     |   |                 |          |             |        |   | - 0   | Х |
|-------------------------------------------------------------------------------------------------------------------------------------------------|----------------------|----------------------------------------------------------------------------------------------------------------------------------------------------------------------------------------------------------------------------------------------|-----------------|---------------------|---|-----------------|----------|-------------|--------|---|-------|---|
| 🗲 🛈 🔒   https://bulle                                                                                                                           | tin.rabiesalliance.o | rg/dhis-web-reporting/shov                                                                                                                                                                                                                   | DataSetReportFo | rm.action           | G | <b>Q</b> Search | ☆ 🛍      |             | ŧ      | ¢ | • 🔁 - | ≡ |
| dhis2                                                                                                                                           | Global Allian        | ce for Rabies Control                                                                                                                                                                                                                        | Epidemiologi    | cal Bulletin        |   |                 | <br>Apps | <b>8</b> Pr | rofile |   |       |   |
| Report<br>Standard Report<br>Data Set Report<br>Reporting Rate Summary<br>Resource<br>Organisation Unit Report<br>Data Approval<br>Report Table | # ← →                | Data Set Report<br>Data criteria<br>Data set<br>Annual Report: Veterinary<br>Report period<br>Yearly<br>2015<br>Use data for selected unit or<br>Report organisation unit<br>■ AFR_NG<br>Click here<br>Show more options<br>Get report<br>() |                 | ✓<br>Next year<br>✓ |   |                 |          |             |        |   |       |   |