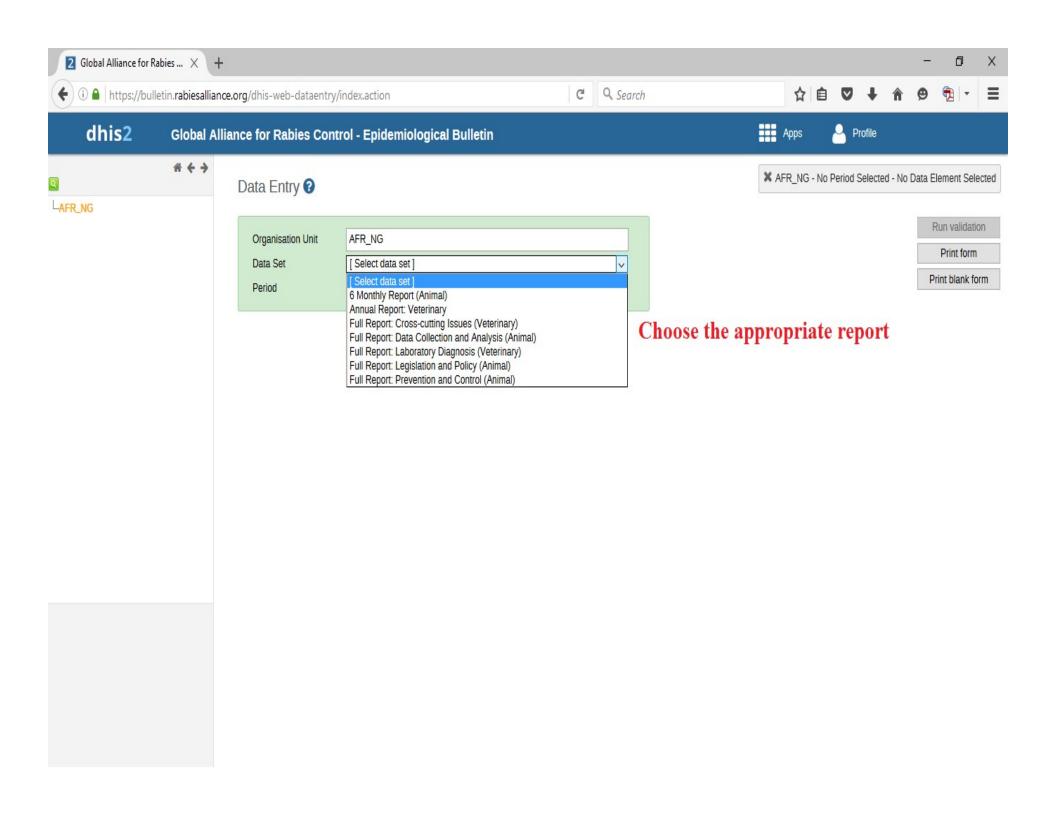

## Data Entry

| 2 Global Alliance for Rabies X | +                                       |                             |             |           |                |     |   |            |             |          |          | -        | ٥            | Х    |
|--------------------------------|-----------------------------------------|-----------------------------|-------------|-----------|----------------|-----|---|------------|-------------|----------|----------|----------|--------------|------|
| (i) A https://bulletin.rabies  | alliance.org/dhis-web-dataentr          | y/index.action              |             |           | C Q Sear       | rch |   | ☆ (        |             | ŧ        | Â        | ø        | •            | ≡    |
| dhis2 Glob                     | al Alliance for Rabies Cor              | ntrol - Epidemiologica      | al Bulletin |           |                |     | = | Apps       | <u></u> P   | rofile   |          |          |              |      |
| # <del>(</del>                 | → Data Entry ?                          |                             |             |           |                |     | × | AFR_NG - I | lo Period S | Selected | d - No C | Data Ele | ement Sele   | cted |
| LAFR_NG                        | Organisation Unit<br>Data Set<br>Period | AFR_NG<br>[Select data set] |             | Prev year | v<br>Next year |     |   |            |             |          |          | ļ        | In validatio |      |

| 2 Global Alliance for | Rabies $\times$ +     |                                         |                             |                |           |                         |   |   |            |                  |          |         | -         | ٥       | Х    |
|-----------------------|-----------------------|-----------------------------------------|-----------------------------|----------------|-----------|-------------------------|---|---|------------|------------------|----------|---------|-----------|---------|------|
| 🗲 🛈 🔒   https://bu    | ulletin. rabiesallian | <b>ce.org</b> /dhis-web-dataentry       | y/index.action              |                |           | C <sup>d</sup> Q Search | h |   | ☆₫         |                  | ŧ        | â (     | 9 🔁       | •       | ≡    |
| dhis2                 | Global All            | liance for Rabies Con                   | trol - Epidemiolo           | gical Bulletin |           |                         |   |   | Apps       | <mark>8</mark> P | ofile    |         |           |         |      |
| Q                     | * * >                 | Data Entry 💡                            |                             |                |           |                         |   | × | AFR_NG - N | o Period S       | Selected | - No Da | ıta Eleme | nt Sele | cted |
| LAFR_NG               |                       | Organisation Unit<br>Data Set<br>Period | AFR_NG<br>[Select data set] |                | Prev year | ✓<br>Next year          |   |   |            |                  |          |         | Prir      | nt form |      |