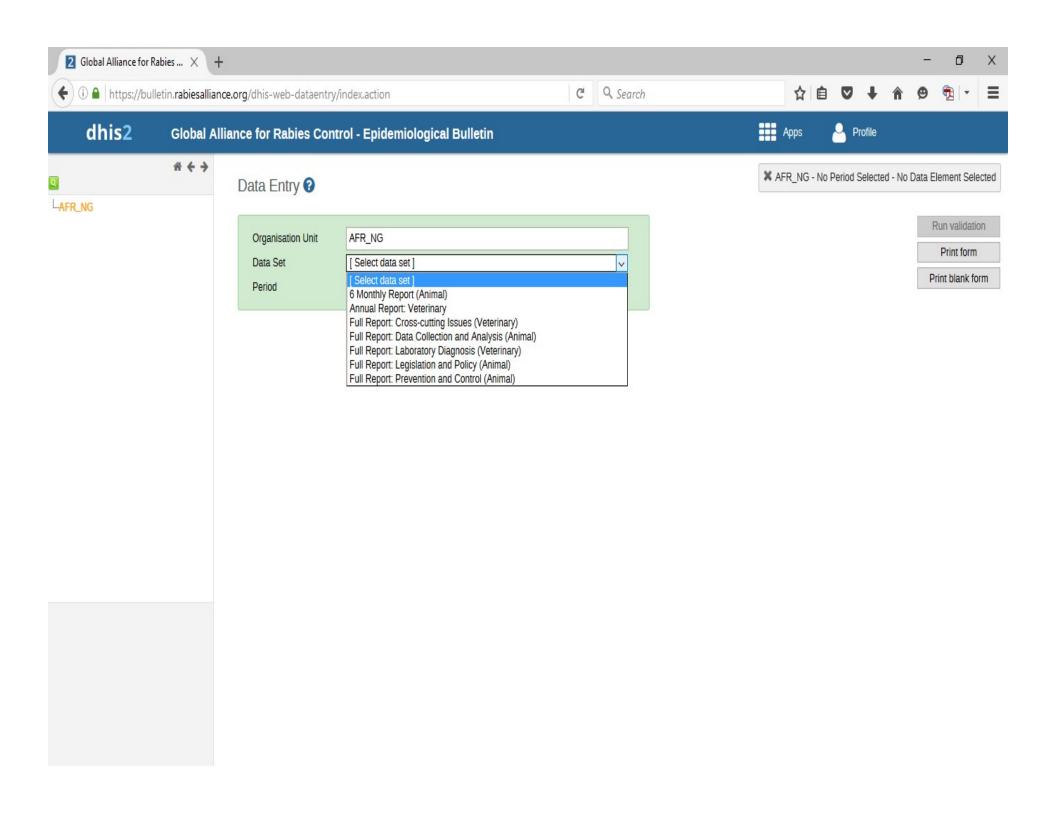

## Data Entry

| 2 Global Alliance for Rabies X | +                                       |                             |             |           |                |     |   |            |             |          |          | -        | ٥            | Х    |
|--------------------------------|-----------------------------------------|-----------------------------|-------------|-----------|----------------|-----|---|------------|-------------|----------|----------|----------|--------------|------|
| (i) A https://bulletin.rabies  | alliance.org/dhis-web-dataentr          | y/index.action              |             |           | C Q Sear       | rch |   | ☆ (        |             | ŧ        | Â        | ø        | •            | ≡    |
| dhis2 Glob                     | al Alliance for Rabies Cor              | ntrol - Epidemiologica      | al Bulletin |           |                |     | = | Apps       | <u></u> P   | rofile   |          |          |              |      |
| # <del>(</del>                 | → Data Entry ?                          |                             |             |           |                |     | × | AFR_NG - I | lo Period S | Selected | d - No C | Data Ele | ement Sele   | cted |
| LAFR_NG                        | Organisation Unit<br>Data Set<br>Period | AFR_NG<br>[Select data set] |             | Prev year | v<br>Next year |     |   |            |             |          |          | ļ        | In validatio |      |