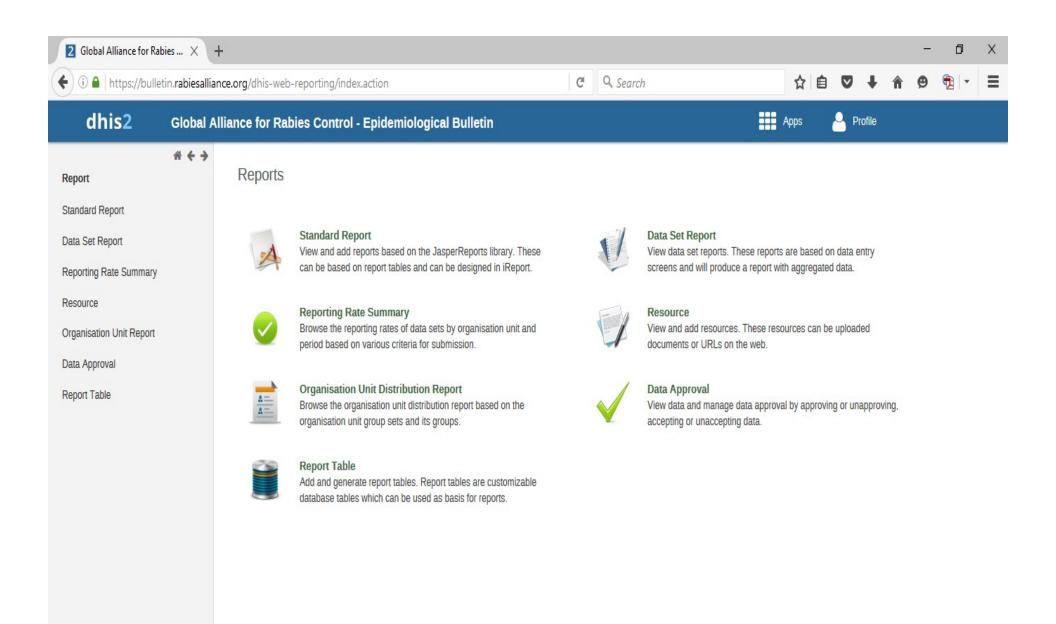

## Reports

| 2 Global Alliance for Rabie                                                                                                                     | es × +             |                                                                                                                                                                                                             |                 |                |   |          |    |     |                  |        |            | - 0   | × |
|-------------------------------------------------------------------------------------------------------------------------------------------------|--------------------|-------------------------------------------------------------------------------------------------------------------------------------------------------------------------------------------------------------|-----------------|----------------|---|----------|----|-----|------------------|--------|------------|-------|---|
| ( i) 🔒 https://bulletin                                                                                                                         | n.rabiesalliance.o | rg/dhis-web-reporting/sho                                                                                                                                                                                   | wDataSetReportF | orm.action     | C | Q Search |    | ☆ ₫ |                  | ŧ      | <b>^</b> ( | 9 🔁 - | ≡ |
| dhis2                                                                                                                                           | Global Allian      | ice for Rabies Control                                                                                                                                                                                      | - Epidemiolog   | ical Bulletin  |   |          | Ap | ps  | <mark>8</mark> P | rofile |            |       |   |
| Report<br>Standard Report<br>Data Set Report<br>Reporting Rate Summary<br>Resource<br>Organisation Unit Report<br>Data Approval<br>Report Table | * * >              | Data Set Report<br>Data criteria<br>Data set<br>[Select]<br>Report period<br>[Select period type]<br>Use data for selected unit of<br>Report organisation unit<br>AFR_NG<br>Show more options<br>Get report | Prev year       | V<br>Next year |   |          |    |     |                  |        |            |       |   |