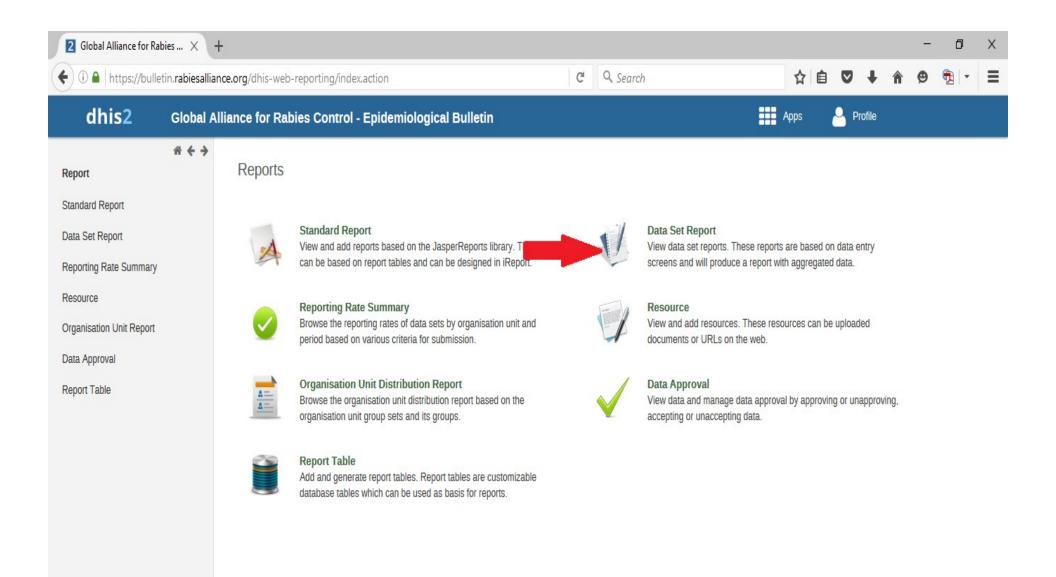

## Reports

| 2 Global Alliance for Rabie                                                                                                                     | es × +             |                                                                                                                                                                                                             |                 |                |   |          |    |     |                  |        |            | - 0   | × |
|-------------------------------------------------------------------------------------------------------------------------------------------------|--------------------|-------------------------------------------------------------------------------------------------------------------------------------------------------------------------------------------------------------|-----------------|----------------|---|----------|----|-----|------------------|--------|------------|-------|---|
| ( i) 🔒 https://bulletin                                                                                                                         | n.rabiesalliance.o | rg/dhis-web-reporting/sho                                                                                                                                                                                   | wDataSetReportF | orm.action     | C | Q Search |    | ☆ ₫ |                  | ŧ      | <b>^</b> ( | 9 🔁 - | ≡ |
| dhis2                                                                                                                                           | Global Allian      | ice for Rabies Control                                                                                                                                                                                      | - Epidemiolog   | ical Bulletin  |   |          | Ap | ps  | <mark>8</mark> P | rofile |            |       |   |
| Report<br>Standard Report<br>Data Set Report<br>Reporting Rate Summary<br>Resource<br>Organisation Unit Report<br>Data Approval<br>Report Table | * * >              | Data Set Report<br>Data criteria<br>Data set<br>[Select]<br>Report period<br>[Select period type]<br>Use data for selected unit of<br>Report organisation unit<br>AFR_NG<br>Show more options<br>Get report | Prev year       | V<br>Next year |   |          |    |     |                  |        |            |       |   |