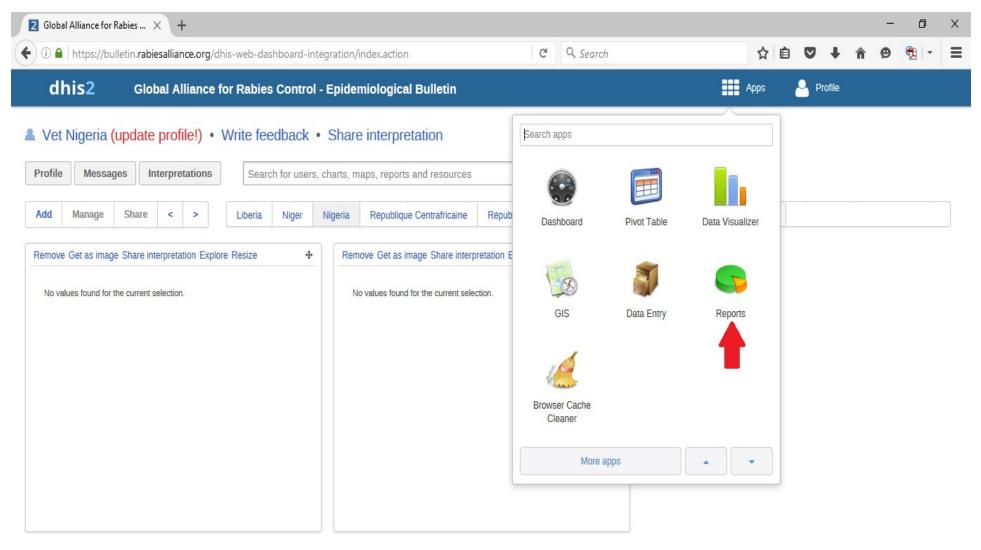

| 2 Global Alliance fo                                                                                                                                         | r Rabies × -                                                          | F                   |             |            |           |                                                                        |   |          |  |       |      |                  |        |     | - 0   | × |
|--------------------------------------------------------------------------------------------------------------------------------------------------------------|-----------------------------------------------------------------------|---------------------|-------------|------------|-----------|------------------------------------------------------------------------|---|----------|--|-------|------|------------------|--------|-----|-------|---|
| 🗲 🛈 🔒   https://b                                                                                                                                            | oulletin. <mark>rabiesallia</mark> r                                  | n <b>ce.org</b> /dł | his-web-das | hboard-int | egration, | /index.action                                                          | C | Q Search |  |       | ☆ (  |                  | ŧ      | â ( | 9 🔁 - | Ē |
| dhis2                                                                                                                                                        | dhis2 Global Alliance for Rabies Control - Epidemiological Bulletin   |                     |             |            |           |                                                                        |   |          |  |       | Apps | <mark>≗</mark> ₽ | rofile |     |       |   |
| 👗 Vet Nigeria                                                                                                                                                | Vet Nigeria (update profile!) • Write feedback • Share interpretation |                     |             |            |           |                                                                        |   |          |  |       |      |                  |        |     |       |   |
| Profile Messa                                                                                                                                                |                                                                       |                     |             |            |           |                                                                        |   |          |  |       |      |                  |        |     |       |   |
| Add         Manage         Share         <         >         Liberia         Niger         République Centrafricaine         République Démocratique du Cong |                                                                       |                     |             |            |           |                                                                        |   |          |  | Tchad | Togo |                  |        | 55  |       |   |
| Remove Get as ima                                                                                                                                            | ige Share interpreta                                                  |                     | re Resize   | +          |           | nove Get as image Share interp<br>to values found for the current sele |   | ze +     |  |       |      |                  |        |     |       |   |