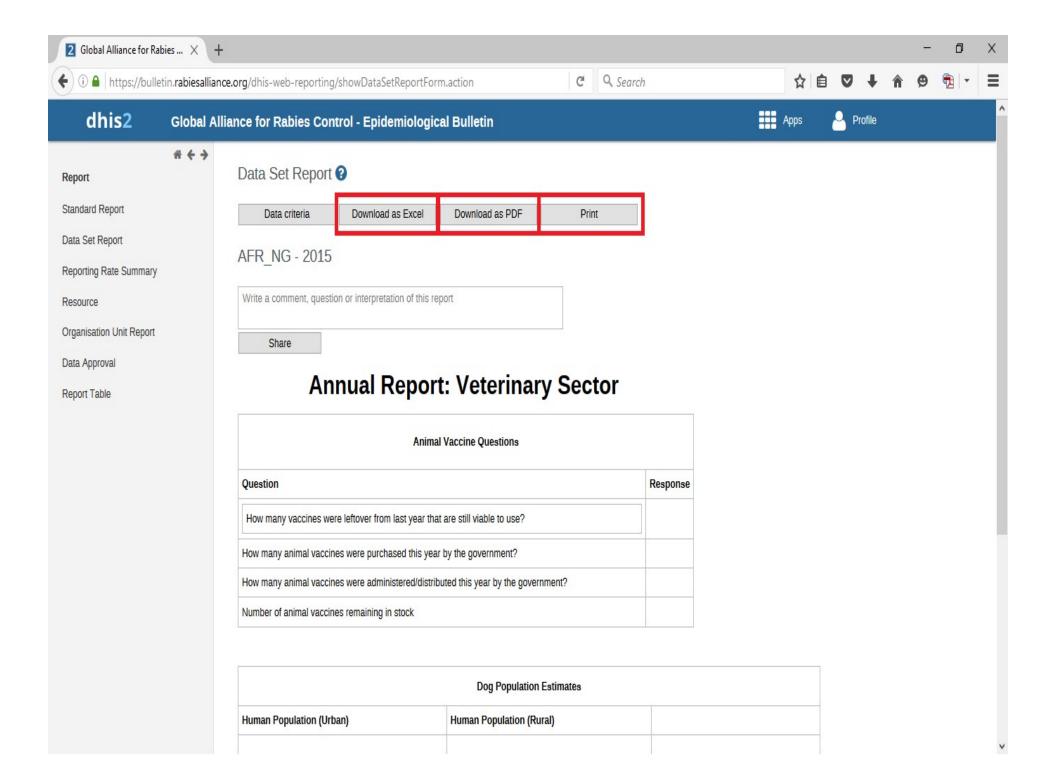

| 2 Global Alliance for Ra                                                                                                                        | bies × +             |                                                                                                                                                                                                                                              |                 |                     |   |                 |          |             |        |   | - 0   | Х |
|-------------------------------------------------------------------------------------------------------------------------------------------------|----------------------|----------------------------------------------------------------------------------------------------------------------------------------------------------------------------------------------------------------------------------------------|-----------------|---------------------|---|-----------------|----------|-------------|--------|---|-------|---|
| 🗲 🛈 🔒   https://bulle                                                                                                                           | tin.rabiesalliance.o | rg/dhis-web-reporting/shov                                                                                                                                                                                                                   | DataSetReportFo | rm.action           | G | <b>Q</b> Search | ☆ 🛍      |             | ŧ      | ¢ | • 🔁 - | ≡ |
| dhis2                                                                                                                                           | Global Allian        | ce for Rabies Control                                                                                                                                                                                                                        | Epidemiologi    | cal Bulletin        |   |                 | <br>Apps | <b>8</b> Pr | rofile |   |       |   |
| Report<br>Standard Report<br>Data Set Report<br>Reporting Rate Summary<br>Resource<br>Organisation Unit Report<br>Data Approval<br>Report Table | # ← →                | Data Set Report<br>Data criteria<br>Data set<br>Annual Report: Veterinary<br>Report period<br>Yearly<br>2015<br>Use data for selected unit or<br>Report organisation unit<br>■ AFR_NG<br>Click here<br>Show more options<br>Get report<br>() |                 | ✓<br>Next year<br>✓ |   |                 |          |             |        |   |       |   |