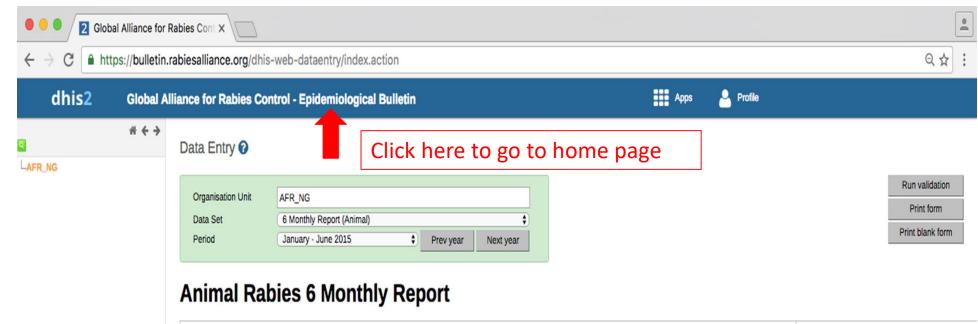

## Using the PARACON Bulletin

#### **Global Alliance for Rabies Control**

Edition: October 2016