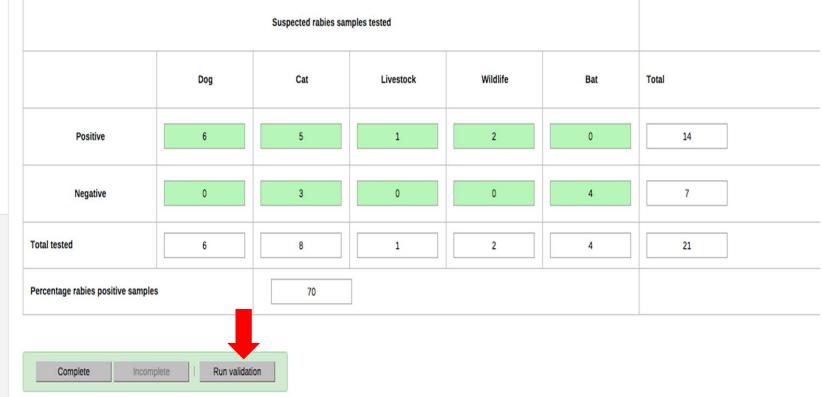

|                                                     | oal Alliance for Ra | abies Cont ×                 |                                        |                      |              |          |         |                                                  |
|-----------------------------------------------------|---------------------|------------------------------|----------------------------------------|----------------------|--------------|----------|---------|--------------------------------------------------|
| $\leftrightarrow$ $\Rightarrow$ C $\blacksquare$ ht | tps://bulletin.ra   | abiesalliance.org/dhis-web-d | ataentry/index.action                  |                      |              |          |         | ९ ☆ :                                            |
| dhis2                                               | Global Alli         | iance for Rabies Control - E | pidemiological Bullet                  | in                   |              | Apps     | Profile |                                                  |
| C<br>Lafr_NG                                        | * < >               |                              | thly Report (Animal)<br>ry - June 2015 | Prev year Next year  | ¢<br>year    |          |         | Run validation<br>Print form<br>Print blank form |
|                                                     |                     |                              |                                        | Suspected rabies san | nples tested |          |         |                                                  |
|                                                     |                     |                              | Dog                                    | Cat                  | Livestock    | Wildlife | Bat     | Total                                            |
|                                                     |                     | Positive                     | 6                                      | 5                    | 1            | 2        | 0       | 14                                               |
|                                                     |                     |                              |                                        |                      |              |          |         |                                                  |

Automatic totals

Percentage rabies positive samples 70
Complete Incomplete I Run validation

Negative

Total tested

| • • • Z Glob                                   | oal Alliance for F | Rabies Cont X             |                                                                                            |                |           |      |         |                                                  |   |  |  |  |
|------------------------------------------------|--------------------|---------------------------|--------------------------------------------------------------------------------------------|----------------|-----------|------|---------|--------------------------------------------------|---|--|--|--|
| $\leftrightarrow$ $\Rightarrow$ C $\bullet$ ht | tps://bulletin.r   | abiesalliance.org/dhis-we | b-dataentry/index.action                                                                   |                |           |      |         | ର 🌣                                              | : |  |  |  |
| dhis2                                          | Global Al          | liance for Rabies Contro  | I - Epidemiological Bullet                                                                 | lin            |           | Аррз | Profile |                                                  |   |  |  |  |
| LAFR_NG                                        | *                  | Data Set 6<br>Period J    | <sup>FR_NG</sup><br>Monthly Report (Animal)<br>anuary - June 2015<br><b>PS 6 Monthly R</b> | Prev year Next | ¢<br>year |      |         | Run validation<br>Print form<br>Print blank form |   |  |  |  |
|                                                |                    |                           | Suspected rabies samples tested                                                            |                |           |      |         |                                                  |   |  |  |  |
|                                                |                    |                           | Total                                                                                      |                |           |      |         |                                                  |   |  |  |  |

Automatic percentage

Run validation

Positive

Negative

Percentage rabies positive samples

Incomplete

Complete

Total tested