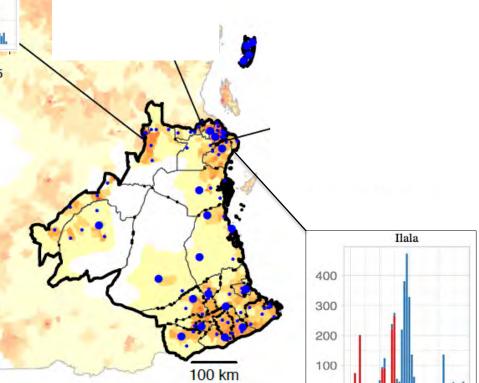

100 km

PARACON meeting at Glenburn Lodge, Gauteng, Republic of South Africa, 9-11 June 2015