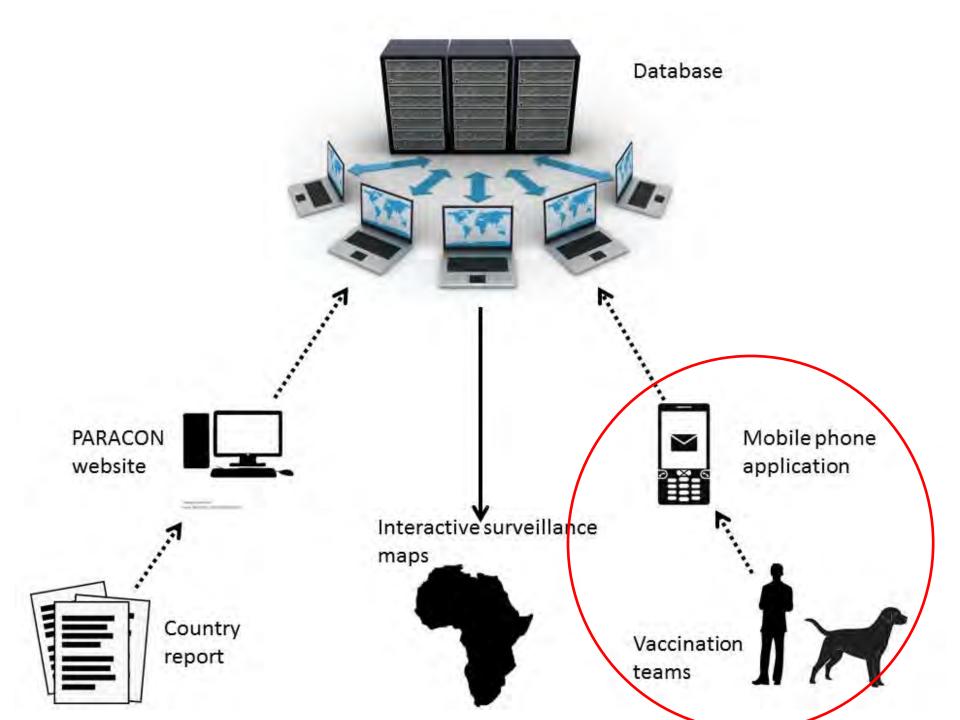

## Mp-bS System architecture

## Field user interface

### Data access

Go to: www.esurveillance.or.tz

PARACON - Jun 9 - 11, 2015, RSA