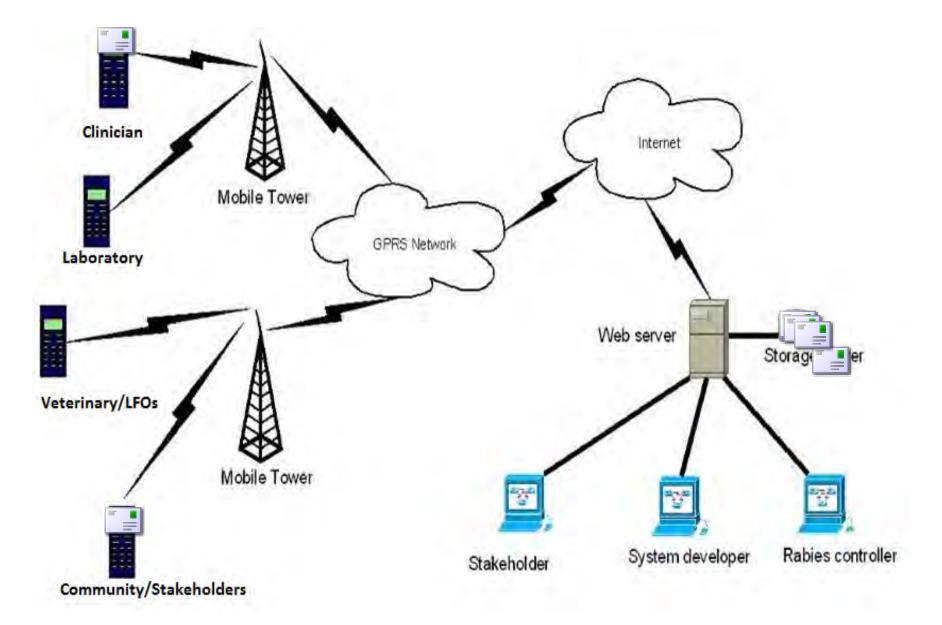

## **Experiences from the** mobile phone-based surveillance (Mp-bS) for rabies in Tanzania

Emmanuel A. Mpolya MMedSci, PhD Nelson Mandela African Institution of Science and Technology (NM-AIST) Arusha, Tanzania

100 km

PARACON meeting at Glenburn Lodge, Gauteng, Republic of South Africa, 9-11 June 2015



## **Opportunity:** An environment for innovative surveillance

| HOUSE HORA |  |
|------------|--|

## Opportunity: An environment for innovative surveillance methods





#### Rabies Elimination Demonstration Project: World Health Southeast Tanzania





Jamhuri ya Muungano wa Tanzania

#### Key features

- > 150 workers (vet + health)
- > 100 vet & health units
- 28 districts
- ~ 8 mill. people<sub>H.C</sub>

BILL& MELINDA GATES foundation





## Mp-bS System architecture



## Field user interface



### Data access

Go to: www.esurveillance.or.tz



PARACON - Jun 9 - 11, 2015, RSA

## Raw data can be downloaded, saved & analyzed

| 0  | A          | В             | C