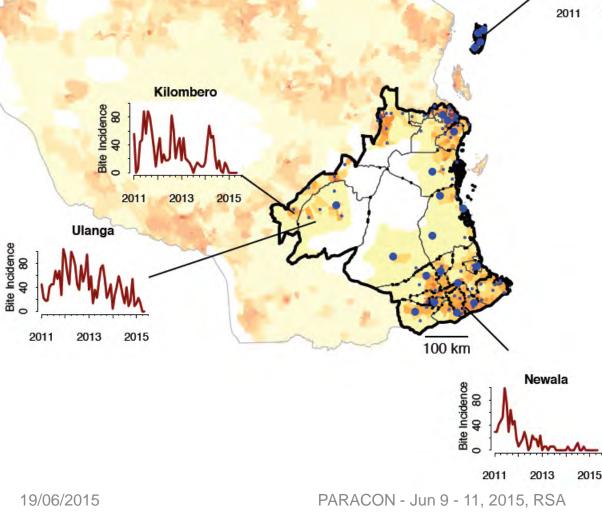

100 km

PARACON meeting at Glenburn Lodge, Gauteng, Republic of South Africa, 9-11 June 2015