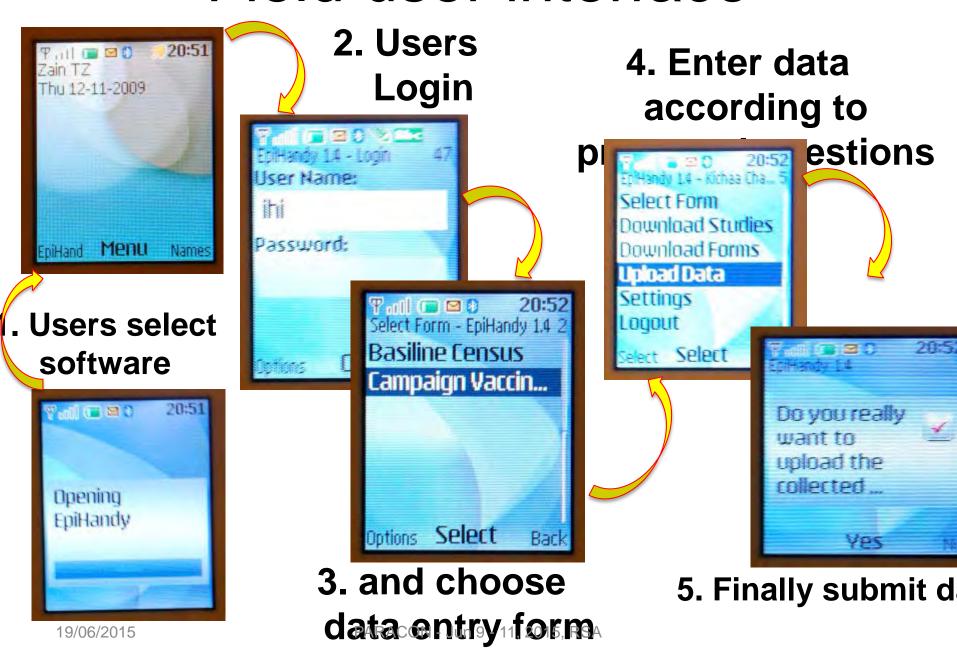

rom the** mobile phone-based surveillance (Mp-bS) for rabies in Tanzania

Emmanuel A. Mpolya MMedSci, PhD Nelson Mandela African Institution of Science and Technology (NM-AIST) Arusha, Tanzania

100 km

PARACON meeting at Glenburn Lodge, Gauteng, Republic of South Africa, 9-11 June 2015



## **Opportunity:** An environment for innovative surveillance

| HOUSE HORA |  |
|------------|--|

## Opportunity: An environment for innovative surveillance methods





#### Rabies Elimination Demonstration Project: World Health Southeast Tanzania





Jamhuri ya Muungano wa Tanzania

#### Key features

- > 150 workers (vet + health)
- > 100 vet & health units
- 28 districts
- ~ 8 mill. people<sub>H.C</sub>

BILL& MELINDA GATES foundation





## Mp-bS System architecture



## Field user interface



### Data access

Go to: www.esurveillance.or.tz



PARACON - Jun 9 - 11, 2015, RSA

## Raw data can be downloaded, saved & analyzed

| 0  | A          | В             | C