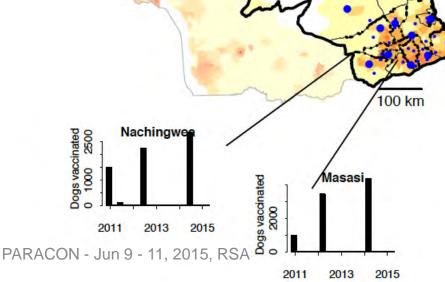

100 km

PARACON meeting at Glenburn Lodge, Gauteng, Republic of South Africa, 9-11 June 2015