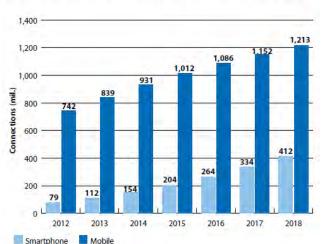

#### Key features

- > 150 workers (vet + health)
- > 100 vet & health units
- 28 districts
- ~ 8 mill. people<sub>H.C</sub>

BILL& MELINDA GATES foundation