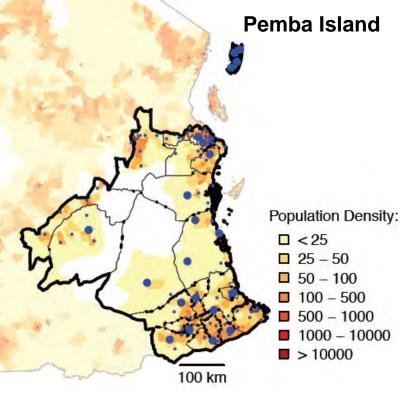

100 km

PARACON meeting at Glenburn Lodge, Gauteng, Republic of South Africa, 9-11 June 2015