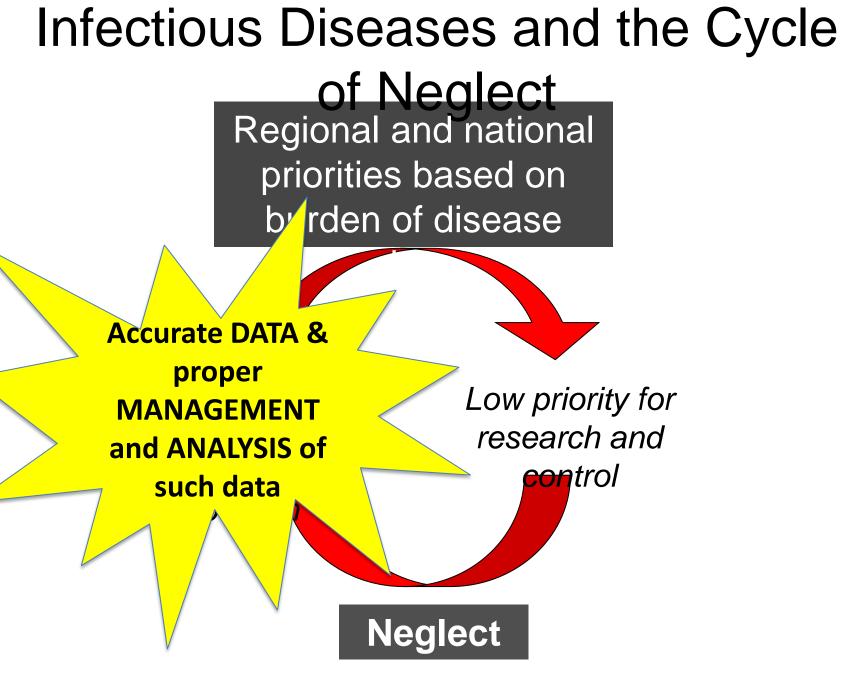

## **Experiences from the** mobile phone-based surveillance (Mp-bS) for rabies in Tanzania

Emmanuel A. Mpolya MMedSci, PhD Nelson Mandela African Institution of Science and Technology (NM-AIST) Arusha, Tanzania

100 km

PARACON meeting at Glenburn Lodge, Gauteng, Republic of South Africa, 9-11 June 2015



## **Opportunity:** An environment for innovative surveillance

| HOUSE HORA |  |
|------------|--|

## Opportunity: An environment for innovative surveillance methods





#### Rabies Elimination Demonstration Project: World Health Southeast Tanzania





Jamhuri ya Muungano wa Tanzania

#### Key features

- > 150 workers (vet + health)
- > 100 vet & health units
- 28 districts
- ~ 8 mill. people<sub>H.C</sub>

BILL& MELINDA GATES foundation





## Mp-bS System architecture



## Field user interface



### Data access

Go to: www.esurveillance.or.tz



PARACON - Jun 9 - 11, 2015, RSA

## Raw data can be downloaded, saved & analyzed

| 0  | A          | В             | C