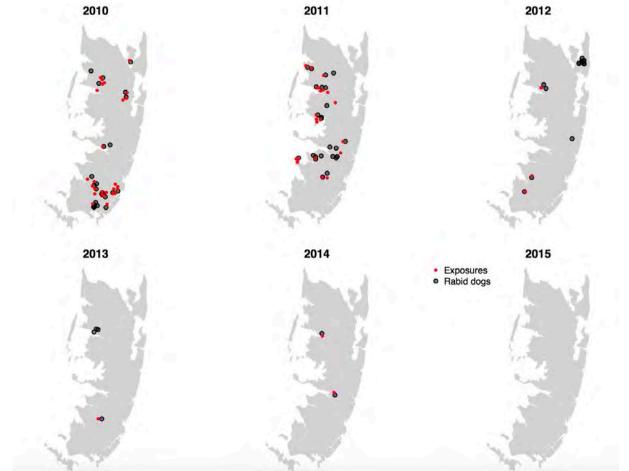

#### Rabies Elimination Demonstration Project: World Health Southeast Tanzania

Jamhuri ya Muungano wa Tanzania

#### Key features

- > 150 workers (vet + health)
- > 100 vet & health units
- 28 districts
- ~ 8 mill. people<sub>H.C</sub>

BILL& MELINDA GATES foundation