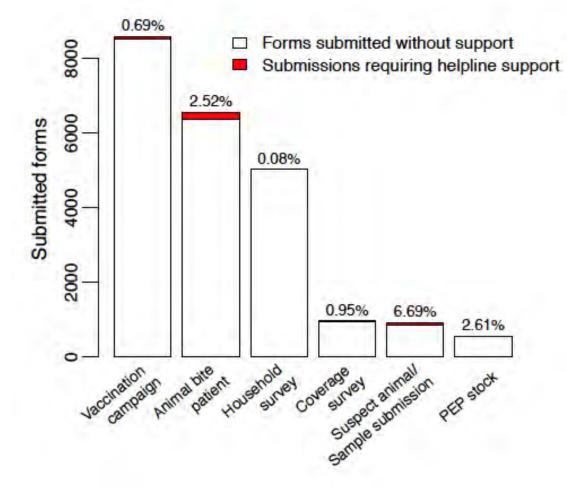

|                                                                                                                 | Chanto live en  |         |          |

## Experience: Very few problems encountered during online form



## EPIDEMIOLOGICAL INSIGHTS FROM SURVEILLANCE

#### MASS DOG VACCINATION:

- Numbers vaccinated in 2000+ villages
- Improving campaigns as project continues



19/06/2015

## EPIDEMIOLOGICAL INSIGHTS FROM SURVEILLANCE

#### MASS DOG VACCINATION:

- Vaccination coverage of between 34%-80% across the districts
- Identifies problem areas (e.g. 2 districts with vaccination coverage < 50%)</p>

Estimated vaccination coverage from vaccination campaigns in 2014



PARACON - Jun 9 - 11, 2015, RSA

### EPIDEMIOLOGICAL INSIGHTS FROM SURVEILLANCE CASES



## EPIDEMIOLOGICAL INSIGHTS FROM SURVEILLANGE



**INCIDENCE OF** 

**BITE INJURIES** 

**REPORTED AT** 

2015

**CLINICS:** 

2013

 Considerable decline in demand for PEP

Likely reflects



# EPIDEMIOLOGICAL INSIGHTS FROM



#### PEP: ADMINISTR