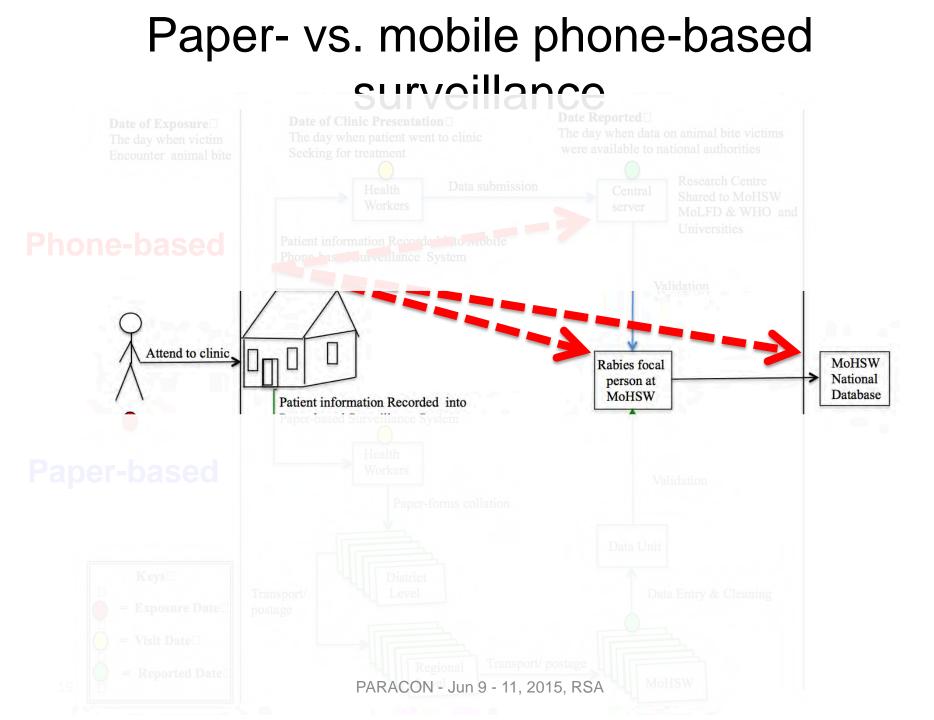

## **Experiences from the** mobile phone-based surveillance (Mp-bS) for rabies in Tanzania

Emmanuel A. Mpolya MMedSci, PhD Nelson Mandela African Institution of Science and Technology (NM-AIST) Arusha, Tanzania

100 km

PARACON meeting at Glenburn Lodge, Gauteng, Republic of South Africa, 9-11 June 2015



## **Opportunity:** An environment for innovative surveillance

| HOUSE HORA |  |
|------------|--|

## Opportunity: An environment for innovative surveillance methods





#### Rabies Elimination Demonstration Project: World Health Southeast Tanzania





Jamhuri ya Muungano wa Tanzania

#### Key features

- > 150 workers (vet + health)
- > 100 vet & health units
- 28 districts
- ~ 8 mill. people<sub>H.C</sub>

BILL& MELINDA GATES foundation





## Mp-bS System architecture



## Field user interface



### Data access

Go to: www.esurveillance.or.tz



PARACON - Jun 9 - 11, 2015, RSA

## Raw data can be downloaded, saved & analyzed

| 0  | A          | В             | C