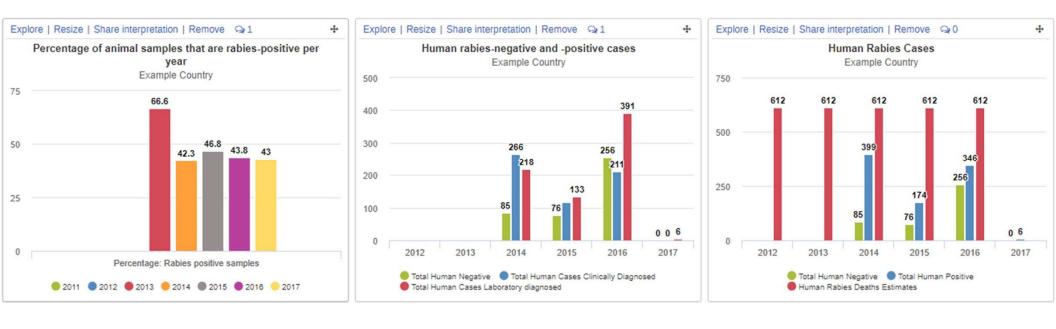

# The Bulletin is for YOU

| Explore   Resize   Share interpretation   Remove ♀1 +                                |                                  |                                  |                                | + Explore   Resi               | Explore   Resize   Share interpretation   Remove 斗 🕂         |                                         |                                     | Explore   Resize   Share interpretation   Remove 😡 0 |                                              |                                |                                | +         |  |
|--------------------------------------------------------------------------------------|----------------------------------|----------------------------------|--------------------------------|--------------------------------|--------------------------------------------------------------|-----------------------------------------|-------------------------------------|------------------------------------------------------|----------------------------------------------|--------------------------------|--------------------------------|-----------|--|
| Percentage of animal samples that are rabies-positive per<br>year<br>Example Country |                                  |                                  |                                | 500 H                          | Human rabies-negative and -positive cases<br>Example Country |                                         |                                     |                                                      | Human Rabies Cases<br>Example Country<br>750 |                                |                                |           |  |
| 75                                                                                   |                                  | 66.6                             |                                |                                | 500                                                          |                                         |                                     | 612                                                  |                                              | 612 612 612                    |                                | 612       |  |
| Explore   R                                                                          |                                  | retation   Remove                | 20                             |                                |                                                              |                                         |                                     |                                                      |                                              |                                |                                | +         |  |
|                                                                                      |                                  |                                  |                                | Overv                          | view of diagnostic surv                                      | veil <mark>l</mark> ance in Example Cou | intry                               |                                                      |                                              |                                |                                |           |  |
|                                                                                      |                                  |                                  |                                |                                | Example                                                      | e Country                               |                                     |                                                      |                                              |                                |                                |           |  |
| Period / Data                                                                        | Dog Rabies Positive<br>Samples + | Dog Rabies Negative<br>Samples + | Cat Rabies Positive<br>Samples | Cat Rabies Negative<br>Samples | Livestock Rabies<br>Positive Samples                         | Livestock Rabies + Negative Samples     | Wildlife Rables<br>Positive Samples | Wildlife Rables Negative Samples                     | <b>*</b>                                     | Bat Rables Positive<br>Samples | Bat Rabies Negative<br>Samples | ¢ Total ¢ |  |
| 2009                                                                                 | 58                               | 0                                | 5                              | 0                              | 0                                                            | 0                                       |                                     | 0                                                    | 0                                            | 0                              |                                | 0 61      |  |
| 2010                                                                                 |                                  |                                  |                                |                                |                                                              |                                         |                                     |                                                      |                                              |                                |                                |           |  |
| 2011                                                                                 |                                  |                                  |                                |                                |                                                              |                                         |                                     |                                                      |                                              |                                |                                |           |  |
| 2012                                                                                 |                                  |                                  |                                |                                |                                                              |                                         |                                     |                                                      |                                              |                                |                                |           |  |
| 2013                                                                                 | 320                              | 75                               | 45                             | 30                             | 100                                                          | 43                                      |                                     | 40                                                   | 101                                          | 0                              |                                | 4 758     |  |
| 2014                                                                                 | 144                              | 4 154                            | 60                             | 185                            | 65                                                           | 31                                      |                                     | 67                                                   | 81                                           | 1                              |                                | 9 797     |  |
| 2015                                                                                 | 200                              | 411                              | 92                             | 80                             | 296                                                          | 271                                     | 1                                   | 75                                                   | 102                                          | 1                              |                                | 3 1 631   |  |
| 2016                                                                                 | 220                              | 484                              | 151                            | 169                            | 301                                                          | 188                                     |                                     | 97                                                   | 144                                          | o                              |                                | 3 1 757   |  |
| 2017                                                                                 | 13                               | 53                               | 64                             | 48                             | 17                                                           | 22                                      |                                     | 18                                                   | 27                                           | 10                             | 1                              | 12 284    |  |
| Total                                                                                | 953                              | 1 177                            | 417                            | 512                            | 779                                                          | 555                                     | 3                                   | 97                                                   | 455                                          | 12                             | 3                              | 31 5 288  |  |