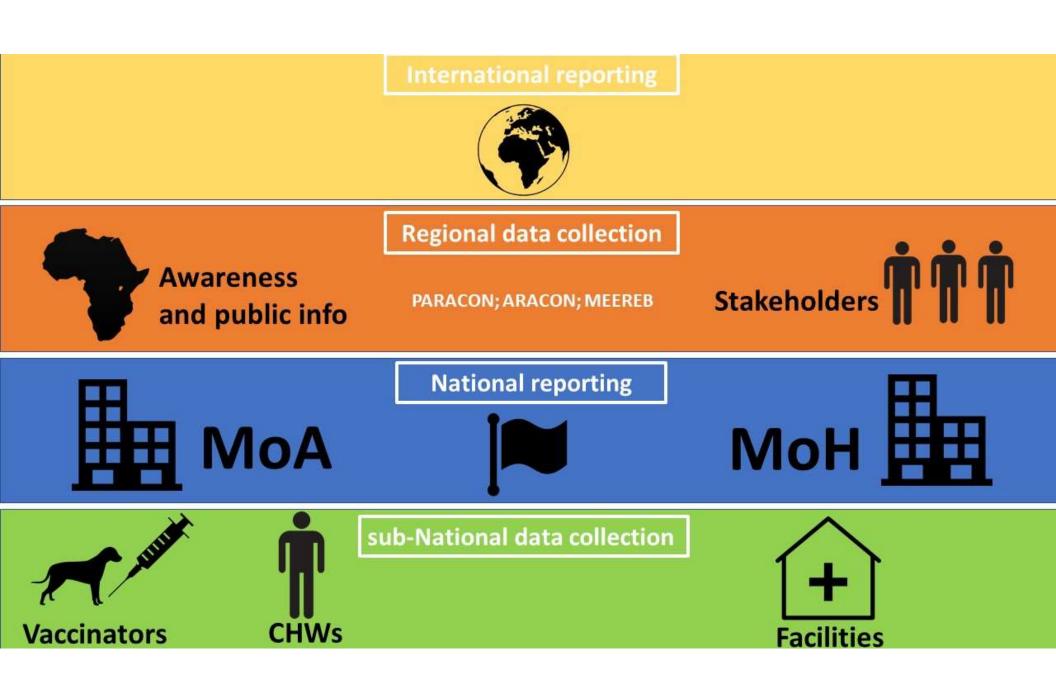

### What is the REB?

- Dedicated, One Health, rabies surveillance system
  - Data collection, analysis and reporting
  - Feedback mechanisms
  - Animal and Human rabies surveillance
- Freely available
- Surveillance on all levels
  - National
  - Local
  - International