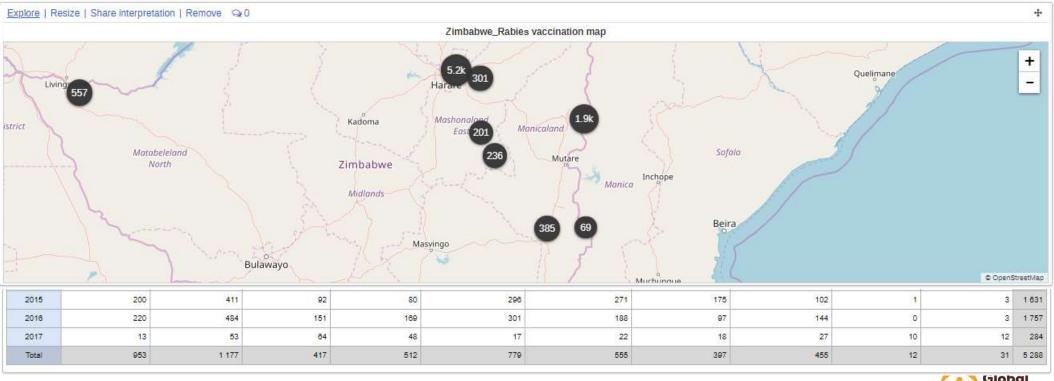

# The Bulletin is for YOU

| Explore   Resize   Share interpretation   Remove ♀1 +                                |                                  |                                  |                                | + Explore   Resi               | Explore   Resize   Share interpretation   Remove 斗 🕂         |                                         |                                     | Explore   Resize   Share interpretation   Remove 😡 0 |                                              |                                |                                | +         |  |
|--------------------------------------------------------------------------------------|----------------------------------|----------------------------------|--------------------------------|--------------------------------|--------------------------------------------------------------|-----------------------------------------|-------------------------------------|------------------------------------------------------|----------------------------------------------|--------------------------------|--------------------------------|-----------|--|
| Percentage of animal samples that are rabies-positive per<br>year<br>Example Country |                                  |                                  |                                | 500 H                          | Human rabies-negative and -positive cases<br>Example Country |                                         |                                     |                                                      | Human Rabies Cases<br>Example Country<br>750 |                                |                                |           |  |
| 75                                                                                   |                                  | 66.6                             |                                |                                | 500                                                          |                                         |                                     | 612                                                  |                                              | 612 612 612                    |                                | 612       |  |
| Explore   R                                                                          |                                  | retation   Remove                | 20                             |                                |                                                              |                                         |                                     |                                                      |                                              |                                |                                | +         |  |
|                                                                                      |                                  |                                  |                                | Overv                          | view of diagnostic surv                                      | veil <mark>l</mark> ance in Example Cou | intry                               |                                                      |                                              |                                |                                |           |  |
|                                                                                      |                                  |                                  |                                |                                | Example                                                      | e Country                               |                                     |                                                      |                                              |                                |                                |           |  |
| Period / Data                                                                        | Dog Rabies Positive<br>Samples + | Dog Rabies Negative<br>Samples + | Cat Rabies Positive<br>Samples | Cat Rabies Negative<br>Samples | Livestock Rabies<br>Positive Samples                         | Livestock Rabies + Negative Samples     | Wildlife Rables<br>Positive Samples | Wildlife Rables Negative Samples                     | <b>*</b>                                     | Bat Rables Positive<br>Samples | Bat Rabies Negative<br>Samples | ¢ Total ¢ |  |
| 2009                                                                                 | 58                               | 0                                | 5                              | 0                              | 0                                                            | 0                                       |                                     | 0                                                    | 0                                            | 0                              |                                | 0 61      |  |
| 2010                                                                                 |                                  |                                  |                                |                                |                                                              |                                         |                                     |                                                      |                                              |                                |                                |           |  |
| 2011                                                                                 |                                  |                                  |                                |                                |                                                              |                                         |                                     |                                                      |                                              |                                |                                |           |  |
| 2012                                                                                 |                                  |                                  |                                |                                |                                                              |                                         |                                     |                                                      |                                              |                                |                                |           |  |
| 2013                                                                                 | 320                              | 75                               | 45                             | 30                             | 100                                                          | 43                                      |                                     | 40                                                   | 101                                          | 0                              |                                | 4 758     |  |
| 2014                                                                                 | 144                              | 4 154                            | 60                             | 185                            | 65                                                           | 31                                      |                                     | 67                                                   | 81                                           | 1                              |                                | 9 797     |  |
| 2015                                                                                 | 200                              | 411                              | 92                             | 80                             | 296                                                          | 271                                     | 1                                   | 75                                                   | 102                                          | 1                              |                                | 3 1 631   |  |
| 2016                                                                                 | 220                              | 484                              | 151                            | 169                            | 301                                                          | 188                                     |                                     | 97                                                   | 144                                          | o                              |                                | 3 1 757   |  |
| 2017                                                                                 | 13                               | 53                               | 64                             | 48                             | 17                                                           | 22                                      |                                     | 18                                                   | 27                                           | 10                             | 1                              | 12 284    |  |
| Total                                                                                | 953                              | 1 177                            | 417                            | 512                            | 779                                                          | 555                                     | 3                                   | 97                                                   | 455                                          | 12                             | 3                              | 31 5 288  |  |